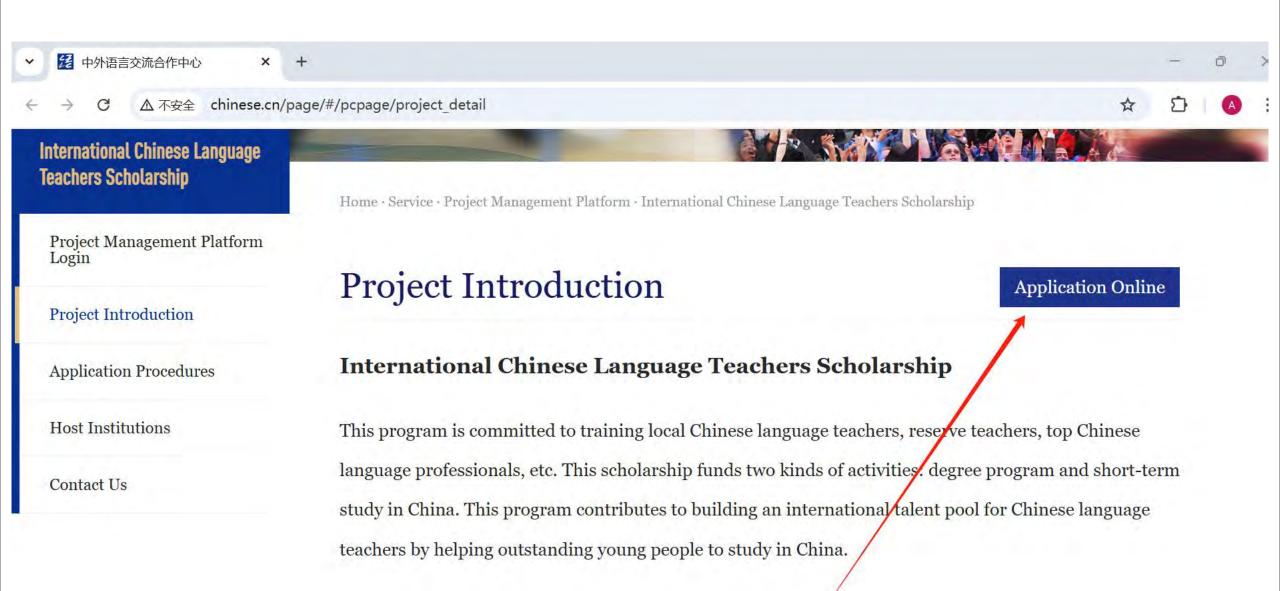

### **Application Online**

## Project Management Platform Login (Registration is required for 1st time user)

HOME . SELVICE . FTOJECT IMANAGEMENT FIATIOTHI . INTELHALIONAL OHNIESE PAUGIAGE TEACHERS SCHOIAISHID

Project Management Platform Login

**Project Introduction** 

**Application Procedures** 

**Host Institutions** 

Contact Us