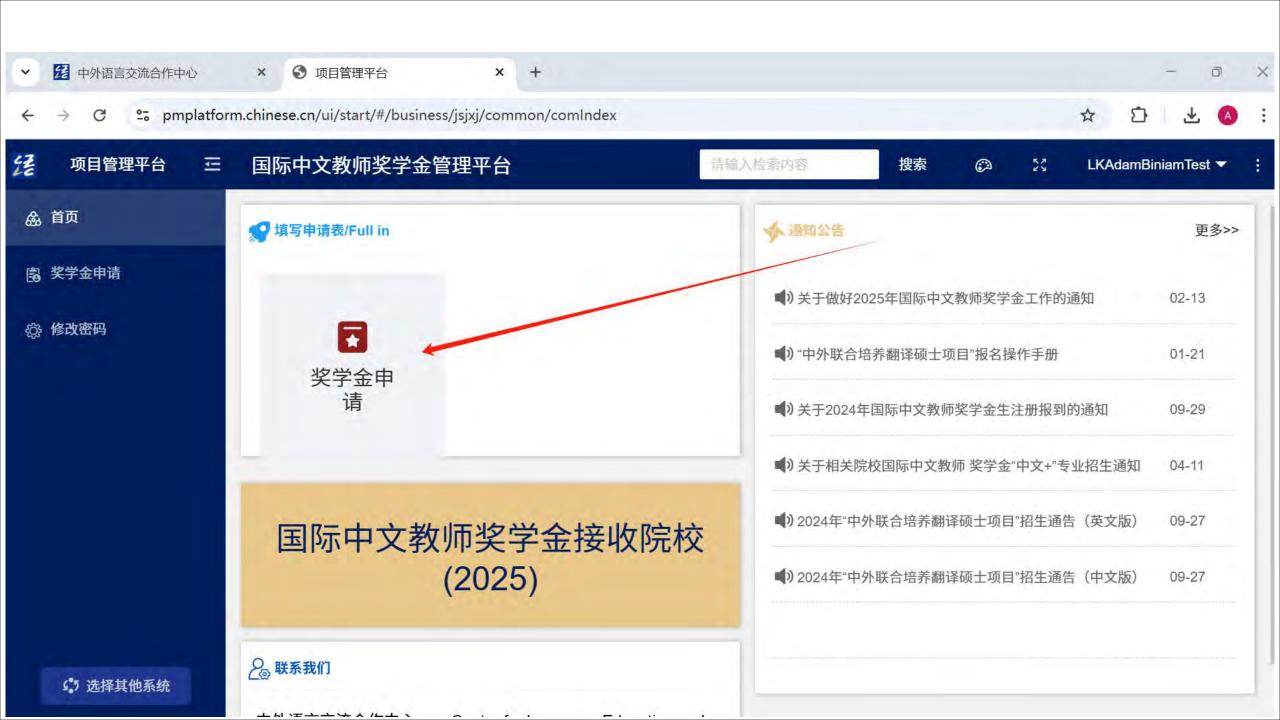

### **Application Online**

## Project Management Platform Login (Registration is required for 1st time user)

HOME . SELVICE . FTOJECT IMANAGEMENT FIATIOTHI . INTELHALIONAL OHNIESE PAUGIAGE TEACHERS SCHOIAISHID

Project Management Platform Login

## Project Management Platform Login