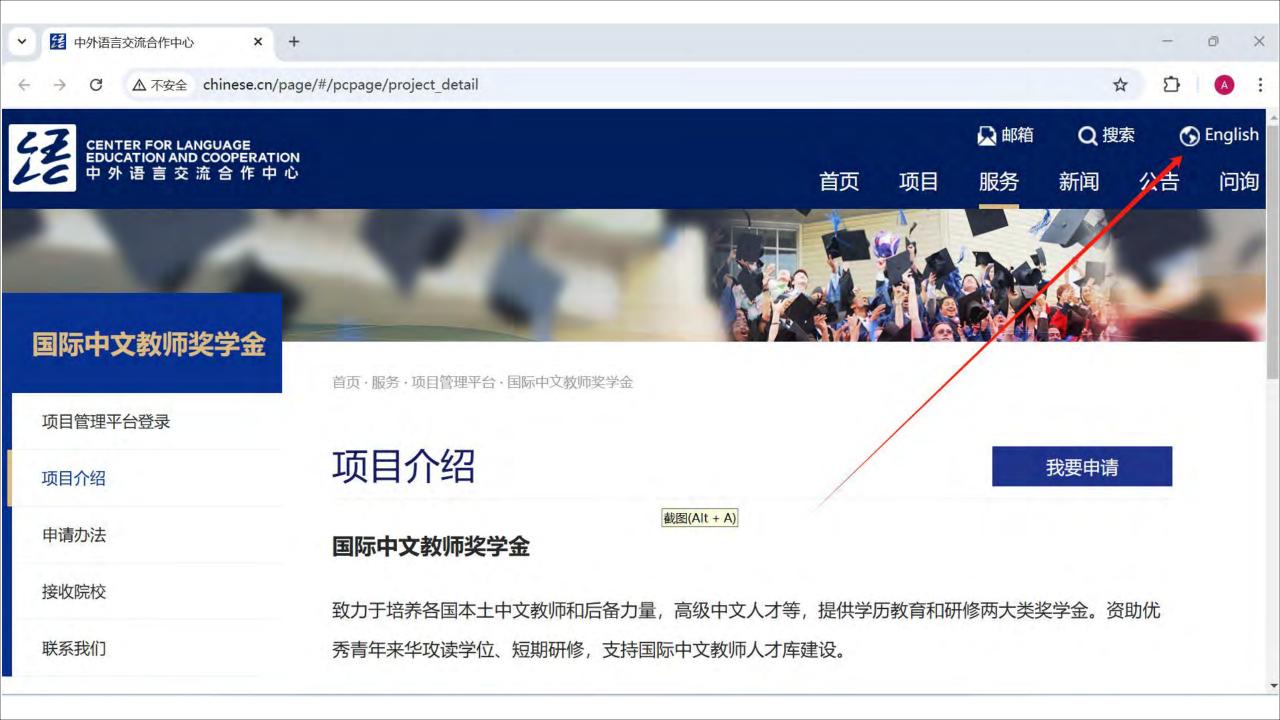

# APPLICATION TUTORIAL FOR INTERNATIONAL CHINESE LANGUAGE TEACHERS SCHOLARSHIP

http://www.chinese.cn/page/#/pcpage/project\_detail

### **Application Online**