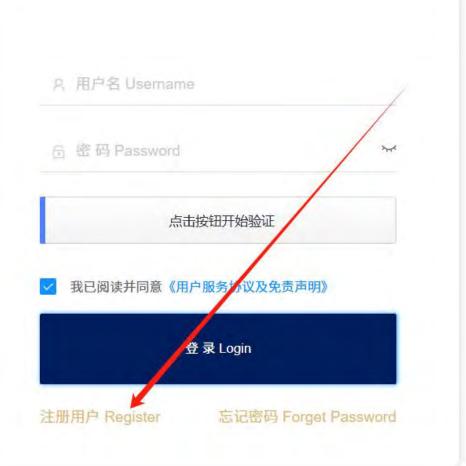

## ISTITUTO CONFUCIO DELL'UNIVERSITÀ KORE DI ENNA

恩纳科雷大学孔子学院









# APPLICATION TUTORIAL FOR INTERNATIONAL CHINESE LANGUAGE TEACHERS SCHOLARSHIP

http://www.chinese.cn/page/#/pcpage/project\_detail



### **Application Online**



## Project Management Platform Login (Registration is required for 1st time user)

HOME . SELVICE . FTOJECT IMANAGEMENT FIATIOTHI . INTELHALIONAL OHNIESE PAUGIAGE TEACHERS SCHOIAISHID

Project Management Platform Login

**Project Introduction** 

**Application Procedures** 

**Host Institutions** 

Contact Us

## Project Management Platform Login











### 个人用户注册/Register

◎护照号/身份证/Identification card/Passport No

合密码/Password

员再次输入密码/Re-enter password

2. 姓/Family name 名/Given name

Ⅲ 出生日期/Date of birth

如有系统使用问题,请联系该邮箱:

support@chinese.cn

Technical Support, please contact this email:

support@chinese.cn

Tel: +86-10-58595927

工作时间: 周一到周五

9:00-11:00 14:00-17:00

WorkDay: from Monday to Friday

9:00-11:00 14:00-17:00

男/Male

女/Female











#### 填表说明 Illustrate

基本信息 Basic information

教育背景 Education background

工作经历 Work experience

奖学金申请 Application category

语言能力 Language ability

推荐人 Referee

如有系统使用问题,请联系该邮箱: support@chinese.cn Technical Support, please contact this email: support@chinese.cn Tel: +86-10-58595927

工作时间: 周一到周五

9:00-11:00,14:00-17:00

WorkDay: From Monday to Friday

请准备以下材料。 please prepare the followin