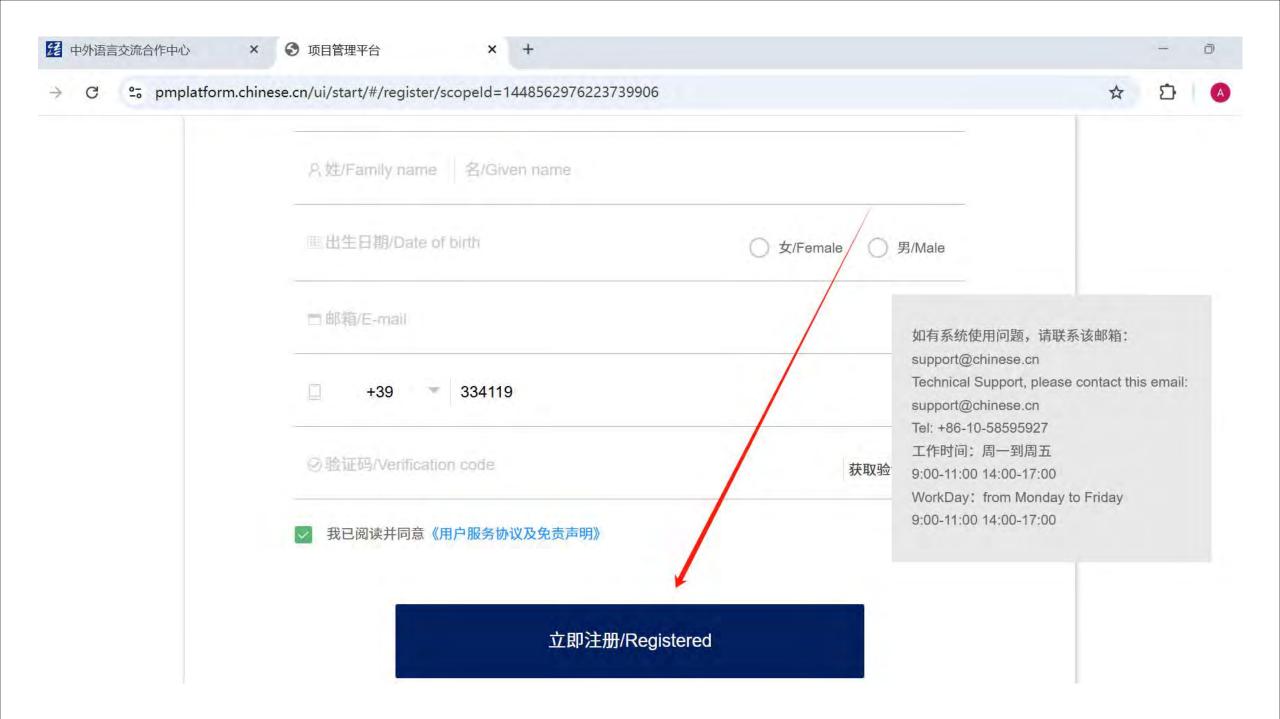

### 个人用户注册/Register

◎护照号/身份证/Identification card/Passport No

合密码/Password

员再次输入密码/Re-enter password

2. 姓/Family name 名/Given name

Ⅲ 出生日期/Date of birth

如有系统使用问题,请联系该邮箱:

support@chinese.cn

Technical Support, please contact this email:

support@chinese.cn

Tel: +86-10-58595927

工作时间: 周一到周五

9:00-11:00 14:00-17:00

WorkDay: from Monday to Friday

9:00-11:00 14:00-17:00

男/Male