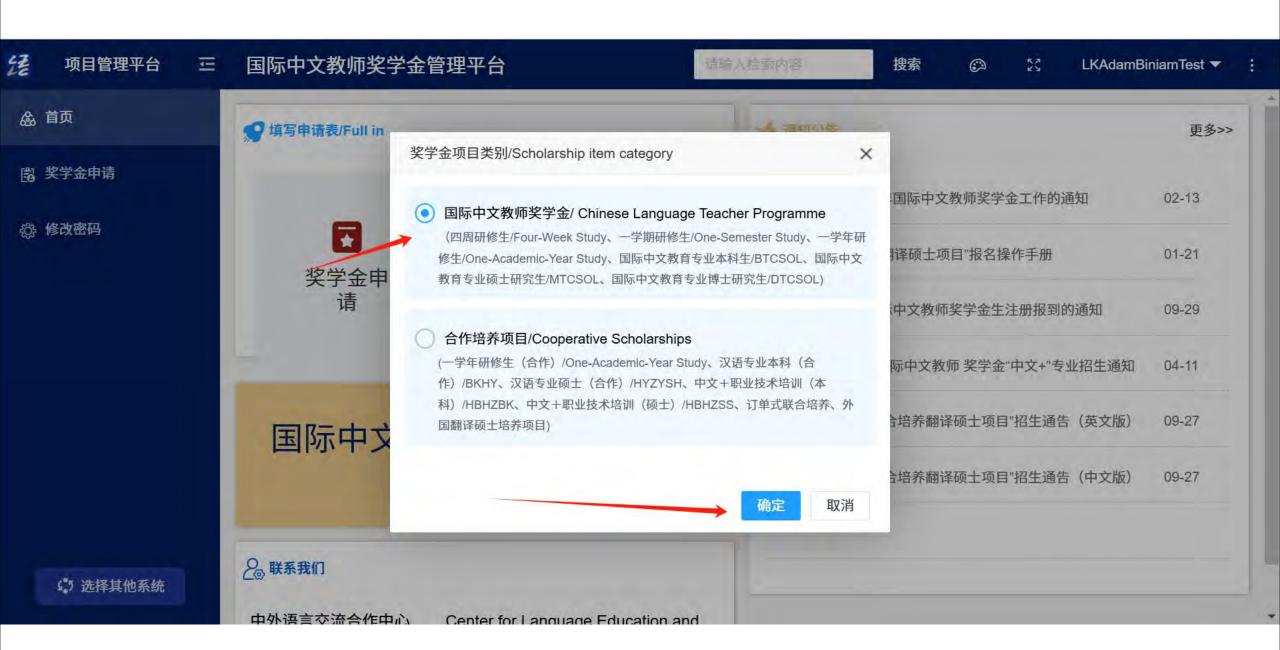

\*推荐机构名称 /Name of Recommending Institute:

意大利恩那科雷大学孔子学院

\* 奖学金类别/Scholarship Category:

四周研修生/Four-Week Study

一学期研修生/One-Semester Study

一学年研修生/One-Academic-Year Study

国际中文教育专业本科生/BTCSOL

国际中文教育专业硕士研究生/MTCSOL

国际中文教育专业博士研究生/DTCSOL

\*申请学习时间/Duration of Study:

\*资助内容/Scholarship Coverage:

● 全额奖学金

填表说明 Illustrate

基本信息 Basic information

教育背景 Education background

工作经历 Work experience